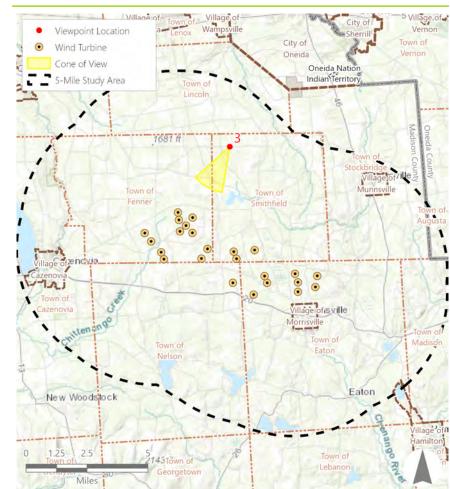

## **Location of Photosimulation:** E Mile Strip Road, Town of Smithfield

#### VIEWPOINT INFORMATION

| Camera TypeCanon EOS 5D Mark IV                 |
|-------------------------------------------------|
| Viewpoint Location42.99976° N, 75.70407° W      |
| Photograph View DirectionSouth-southwest        |
| Distance to Nearest Project Component 3.3 Miles |
| Time of Photograph8:17 AM                       |
| Date Photograph TakenAugust 31, 2023            |

#### CONTEXT MAP

LOCATION MAP

ORIGINAL PHOTOGRAPH

Hoffman Falls Wind Project Towns of Eaton, Fenner, Nelson, and Smithfield, Madiosn County, New York

EDR.