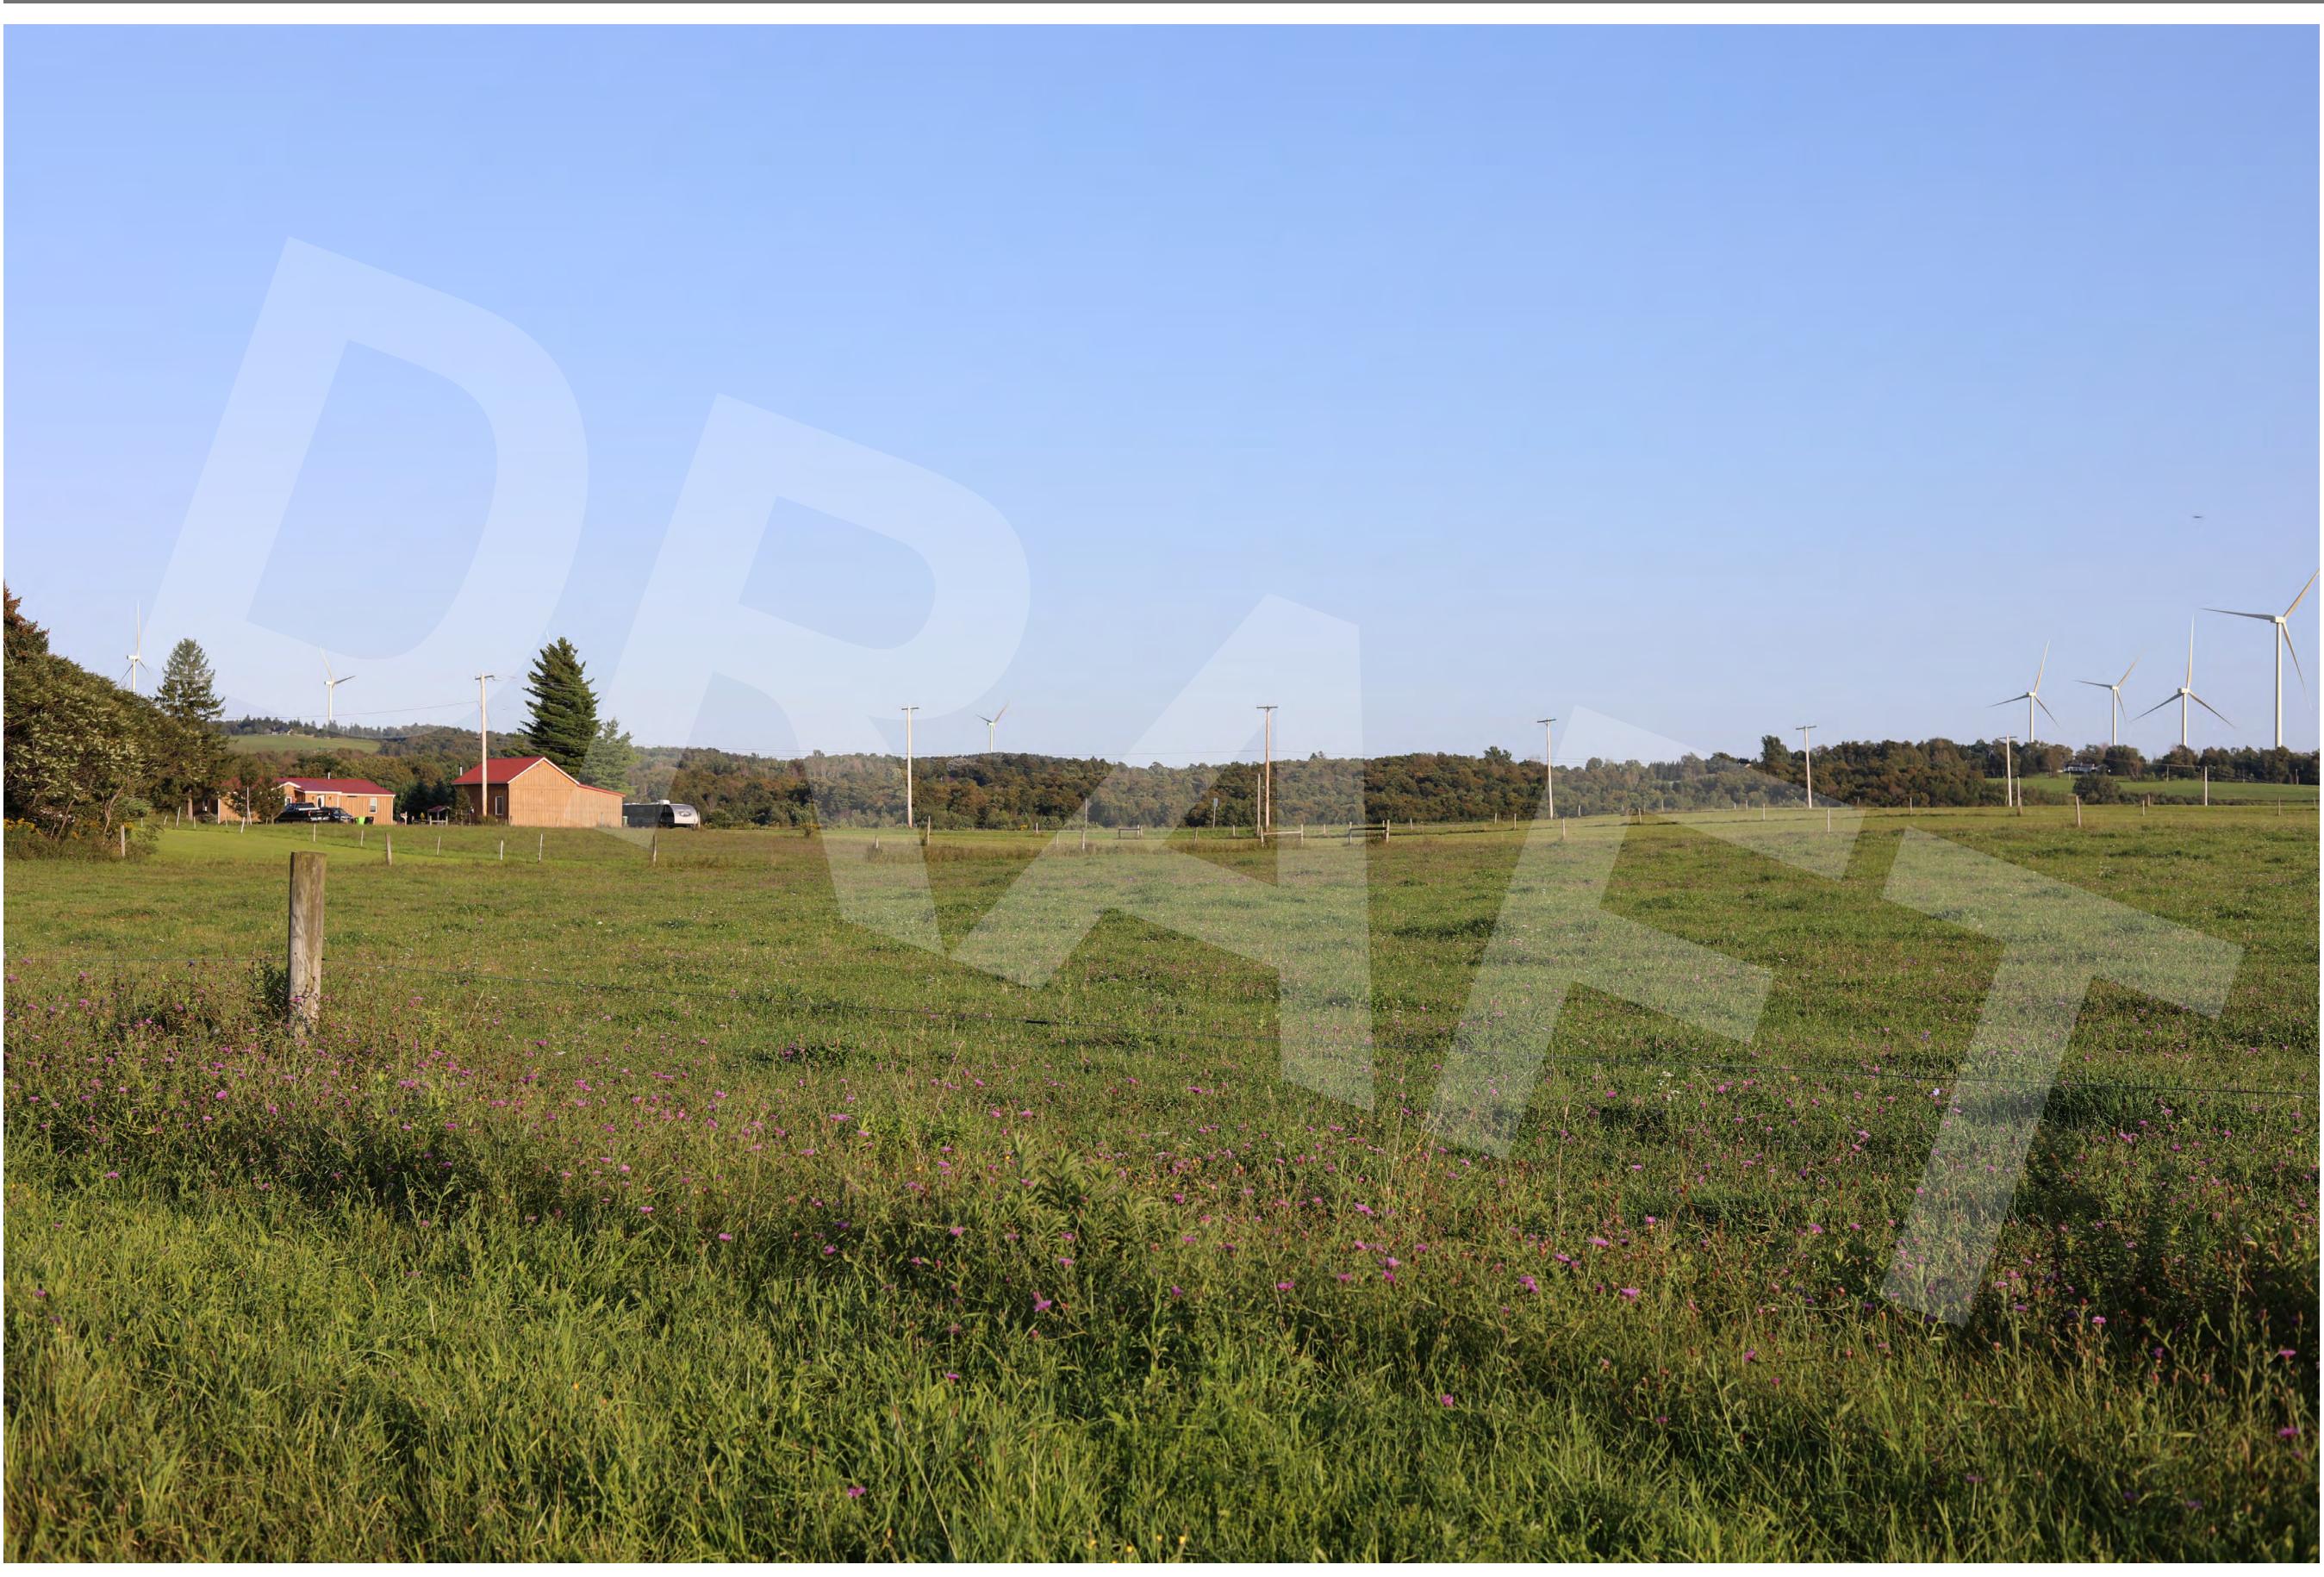

## **Location of Photosimulation:** Bingley Road, Town of Fenner

#### VIEWPOINT INFORMATION

| Camera TypeCanon EOS 5D Mark IV                 |
|-------------------------------------------------|
| Viewpoint Location42.96933° N, 75.78953° W      |
| Photograph View DirectionSoutheast              |
| Distance to Nearest Project Component 1.6 Miles |
| Time of Photograph6:22 PM                       |
| Date Photograph TakenAugust 31, 2023            |