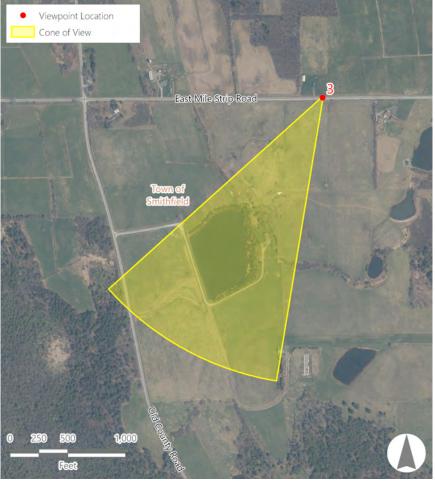

## **Location of Photosimulation:** E Mile Strip Road, Town of Smithfield

#### VIEWPOINT INFORMATION

| Camera TypeCanon EOS 5D Mark IV                 |
|-------------------------------------------------|
| Viewpoint Location42.99976° N, 75.70407° W      |
| Photograph View DirectionSouth-southwest        |
| Distance to Nearest Project Component 3.3 Miles |
| Time of Photograph8:17 AM                       |
| Date Photograph TakenAugust 31, 2023            |

#### CONTEXT MAP

LOCATION MAP

ORIGINAL PHOTOGRAPH

Hoffman Falls Wind Project Towns of Eaton, Fenner, Nelson, and Smithfield, Madiosn County, New York

EDR.