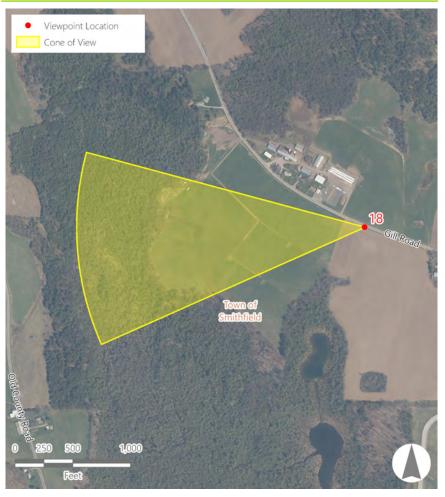

## **Location of Photosimulation:** Gill Road, Town of Smithfield

#### VIEWPOINT INFORMATION

| Camera TypeCanon EOS 5D Mark IV                |
|------------------------------------------------|
| Viewpoint Location42.94291° N, 75.66677° W     |
| Photograph View Direction West                 |
| Distance to Nearest Project Component 1.0 Mile |
| Time of Photograph10:43 AM                     |
| Date Photograph TakenAugust 31, 2023           |

#### CONTEXT MAP

LOCATION MAP

ORIGINAL PHOTOGRAPH

Hoffman Falls Wind Project Towns of Eaton, Fenner, Nelson, and Smithfield, Madiosn County, New York

EDR.