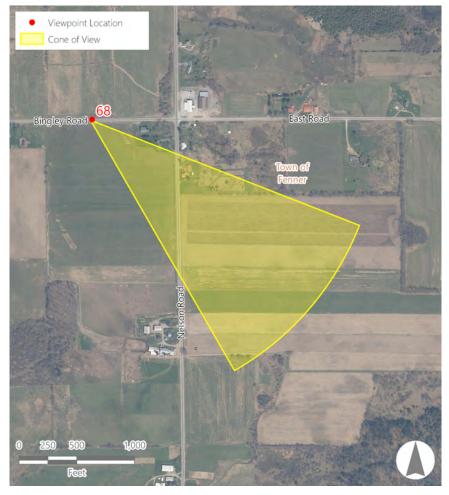

## **Location of Photosimulation:** Bingley Road, Town of Fenner

#### CONTEXT MAP

LOCATION MAP

ORIGINAL PHOTOGRAPH