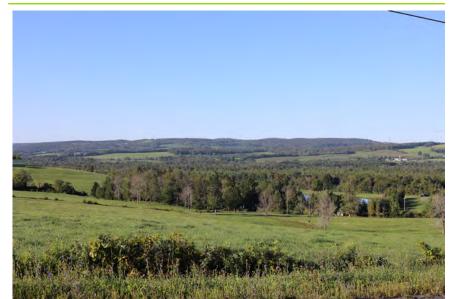

## **Location of Photosimulation:** E Mile Strip Road, Town of Smithfield

#### VIEWPOINT INFORMATION

| Camera TypeCanon EOS 5D Mark IV                 |
|-------------------------------------------------|
| Viewpoint Location42.99976° N, 75.70407° W      |
| Photograph View DirectionSouth-southwest        |
| Distance to Nearest Project Component 3.3 Miles |
| Time of Photograph8:17 AM                       |
| Date Photograph TakenAugust 31, 2023            |

#### CONTEXT MAP

LOCATION MAP

ORIGINAL PHOTOGRAPH

Hoffman Falls Wind Project Towns of Eaton, Fenner, Nelson, and Smithfield, Madiosn County, New York

EDR.