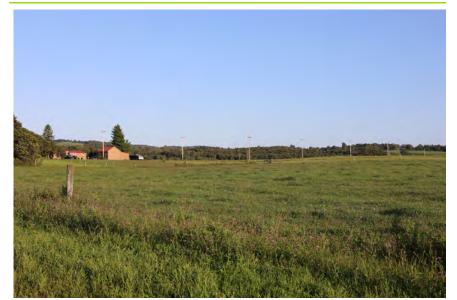

## **Location of Photosimulation:** Bingley Road, Town of Fenner

#### CONTEXT MAP

LOCATION MAP

ORIGINAL PHOTOGRAPH