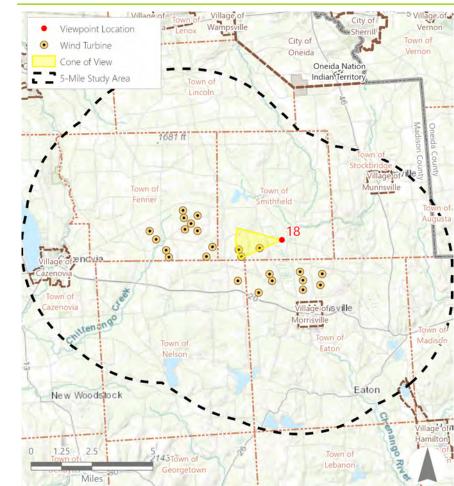

## **Location of Photosimulation:** Gill Road, Town of Smithfield

#### VIEWPOINT INFORMATION

| Camera TypeCanon EOS 5D Mark IV                |
|------------------------------------------------|
| Viewpoint Location42.94291° N, 75.66677° W     |
| Photograph View Direction West                 |
| Distance to Nearest Project Component 1.0 Mile |
| Time of Photograph10:43 AM                     |
| Date Photograph TakenAugust 31, 2023           |

#### CONTEXT MAP

LOCATION MAP

ORIGINAL PHOTOGRAPH

Hoffman Falls Wind Project Towns of Eaton, Fenner, Nelson, and Smithfield, Madiosn County, New York

EDR.