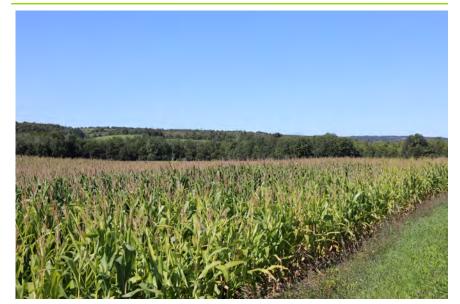

## **Location of Photosimulation:** Gill Road, Town of Smithfield

#### VIEWPOINT INFORMATION

| Camera TypeCanon EOS 5D Mark IV                |
|------------------------------------------------|
| Viewpoint Location42.94291° N, 75.66677° W     |
| Photograph View Direction West                 |
| Distance to Nearest Project Component 1.0 Mile |
| Time of Photograph10:43 AM                     |
| Date Photograph TakenAugust 31, 2023           |

#### CONTEXT MAP

LOCATION MAP

ORIGINAL PHOTOGRAPH

Hoffman Falls Wind Project Towns of Eaton, Fenner, Nelson, and Smithfield, Madiosn County, New York

EDR.