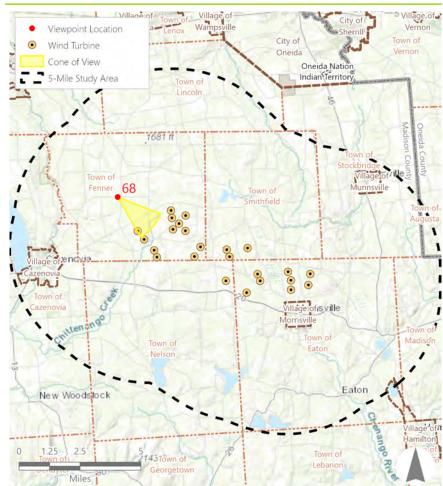

## **Location of Photosimulation:** Bingley Road, Town of Fenner

#### CONTEXT MAP

LOCATION MAP

ORIGINAL PHOTOGRAPH