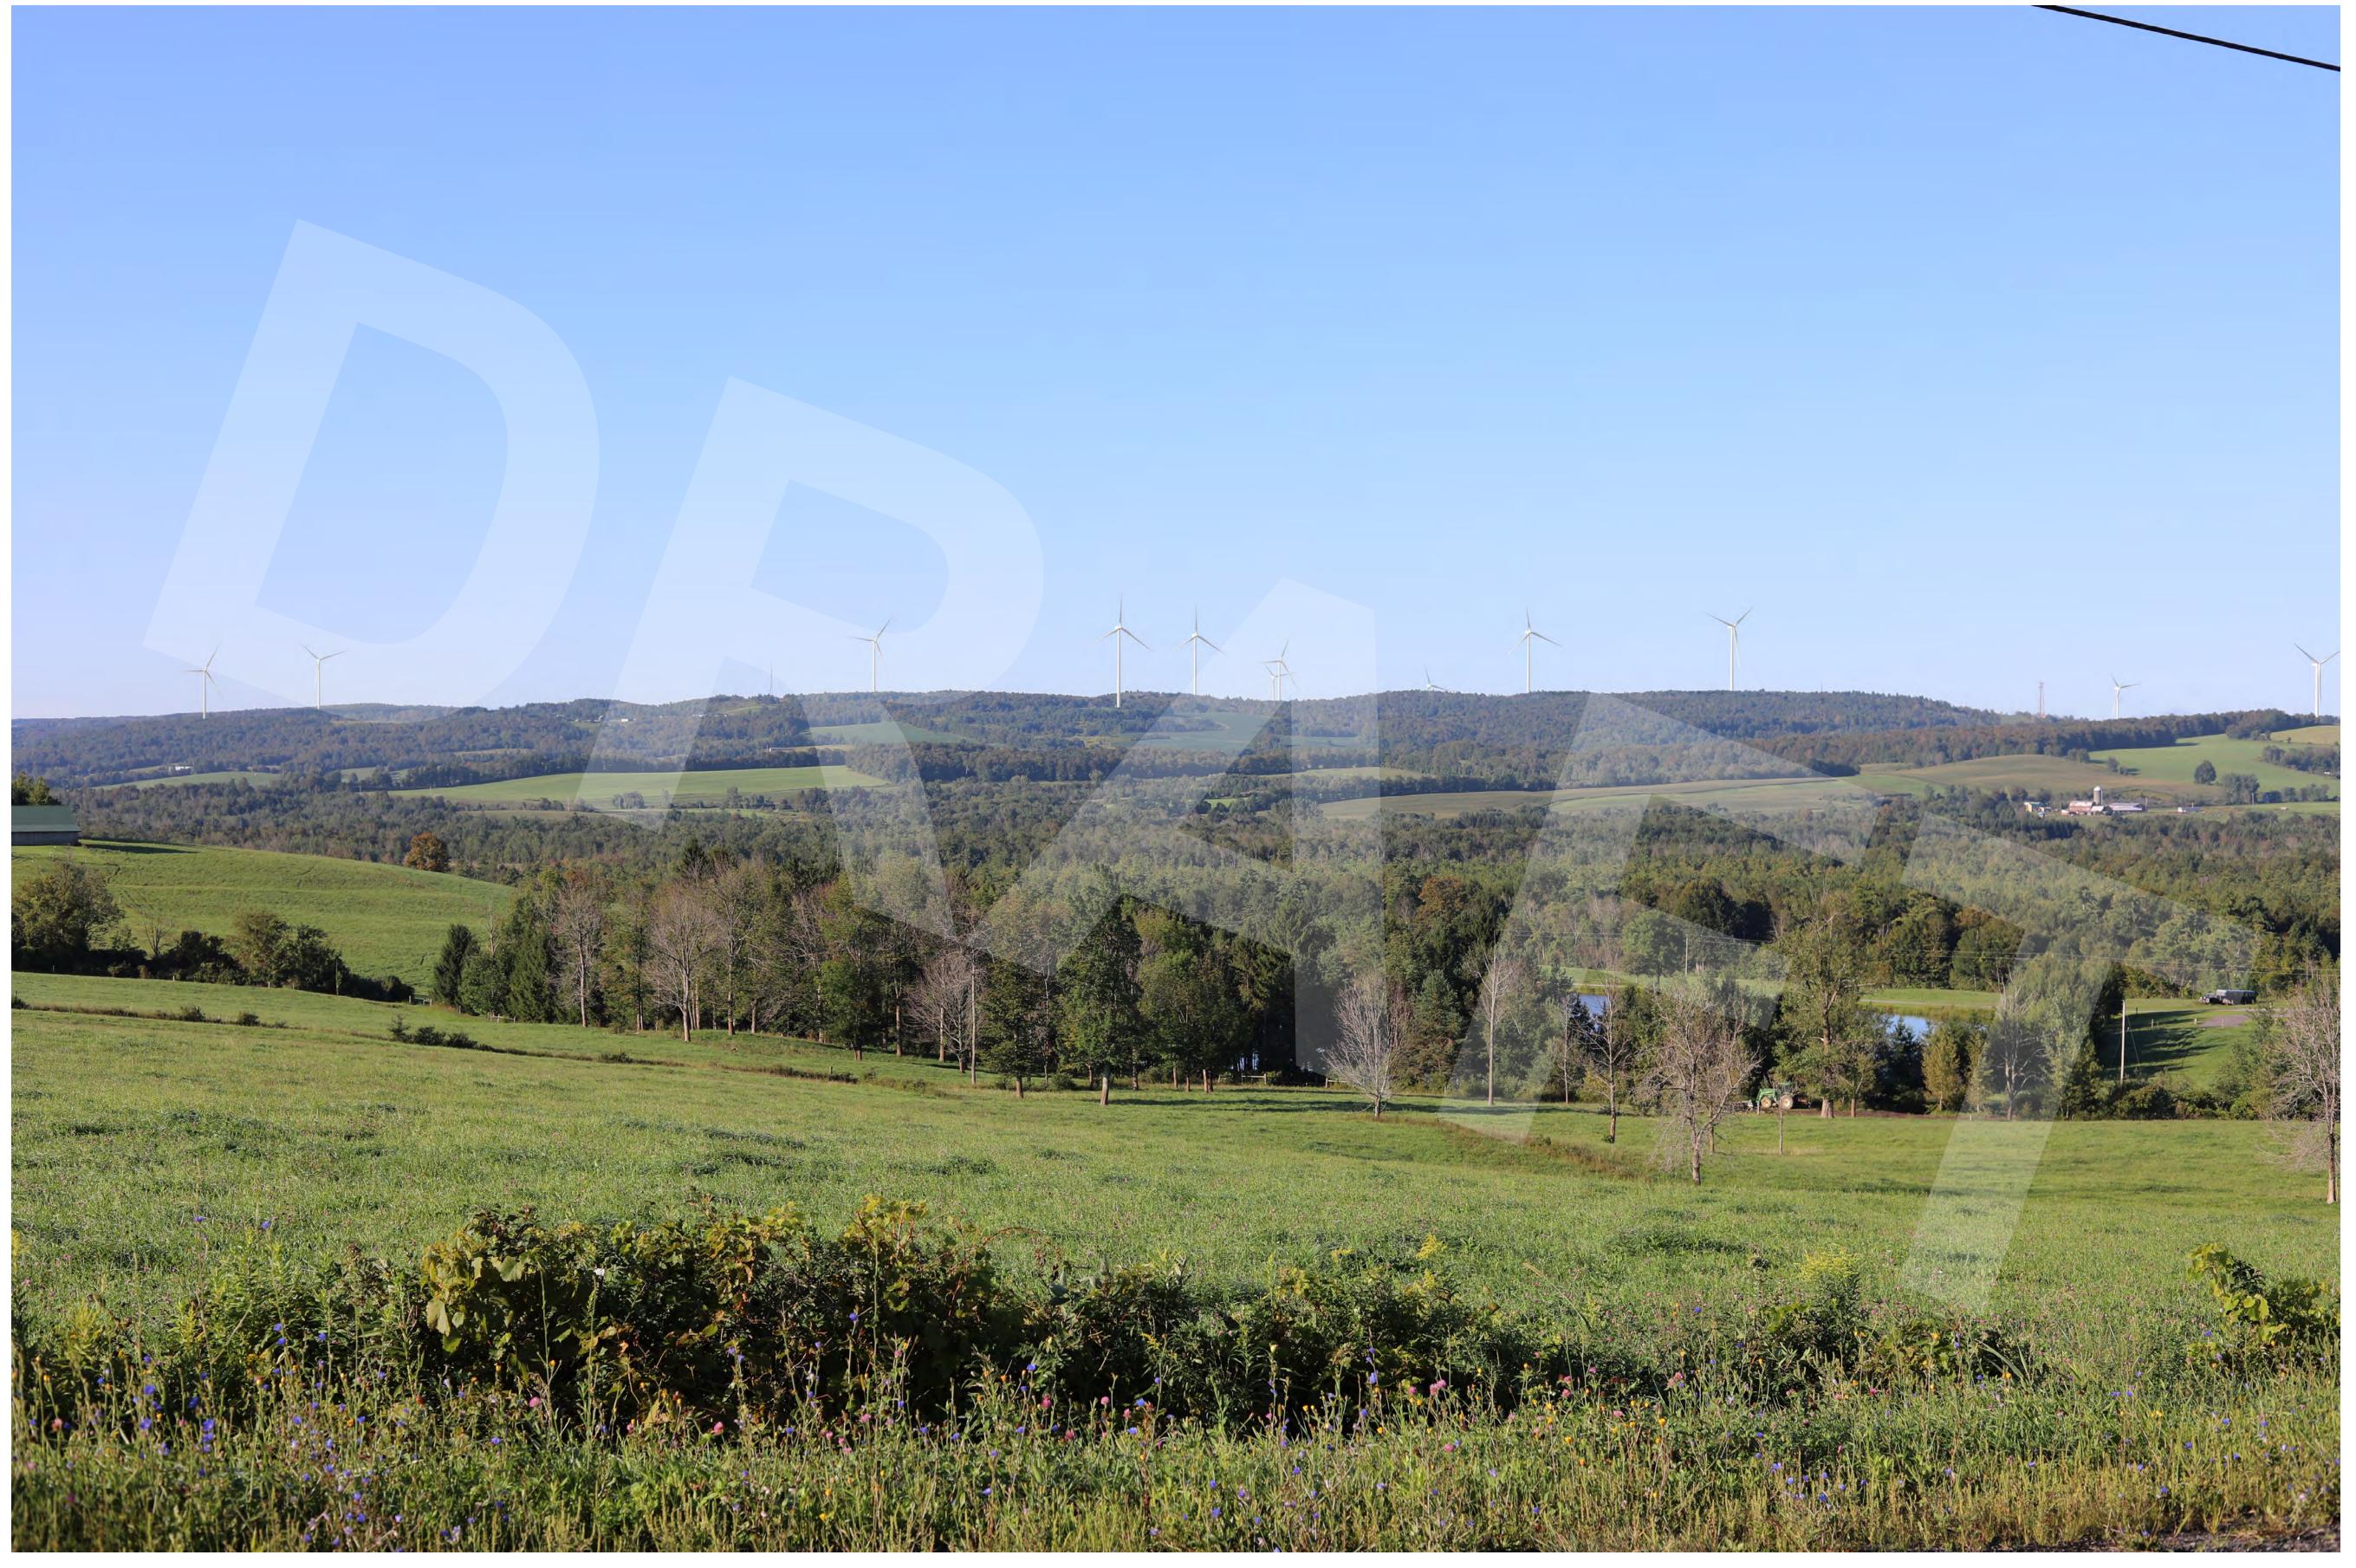

## **Location of Photosimulation:** E Mile Strip Road, Town of Smithfield

#### VIEWPOINT INFORMATION

| Camera TypeCanon EOS 5D Mark IV                 |
|-------------------------------------------------|
| Viewpoint Location42.99976° N, 75.70407° W      |
| Photograph View DirectionSouth-southwest        |
| Distance to Nearest Project Component 3.3 Miles |
| Time of Photograph8:17 AM                       |
| Date Photograph TakenAugust 31, 2023            |