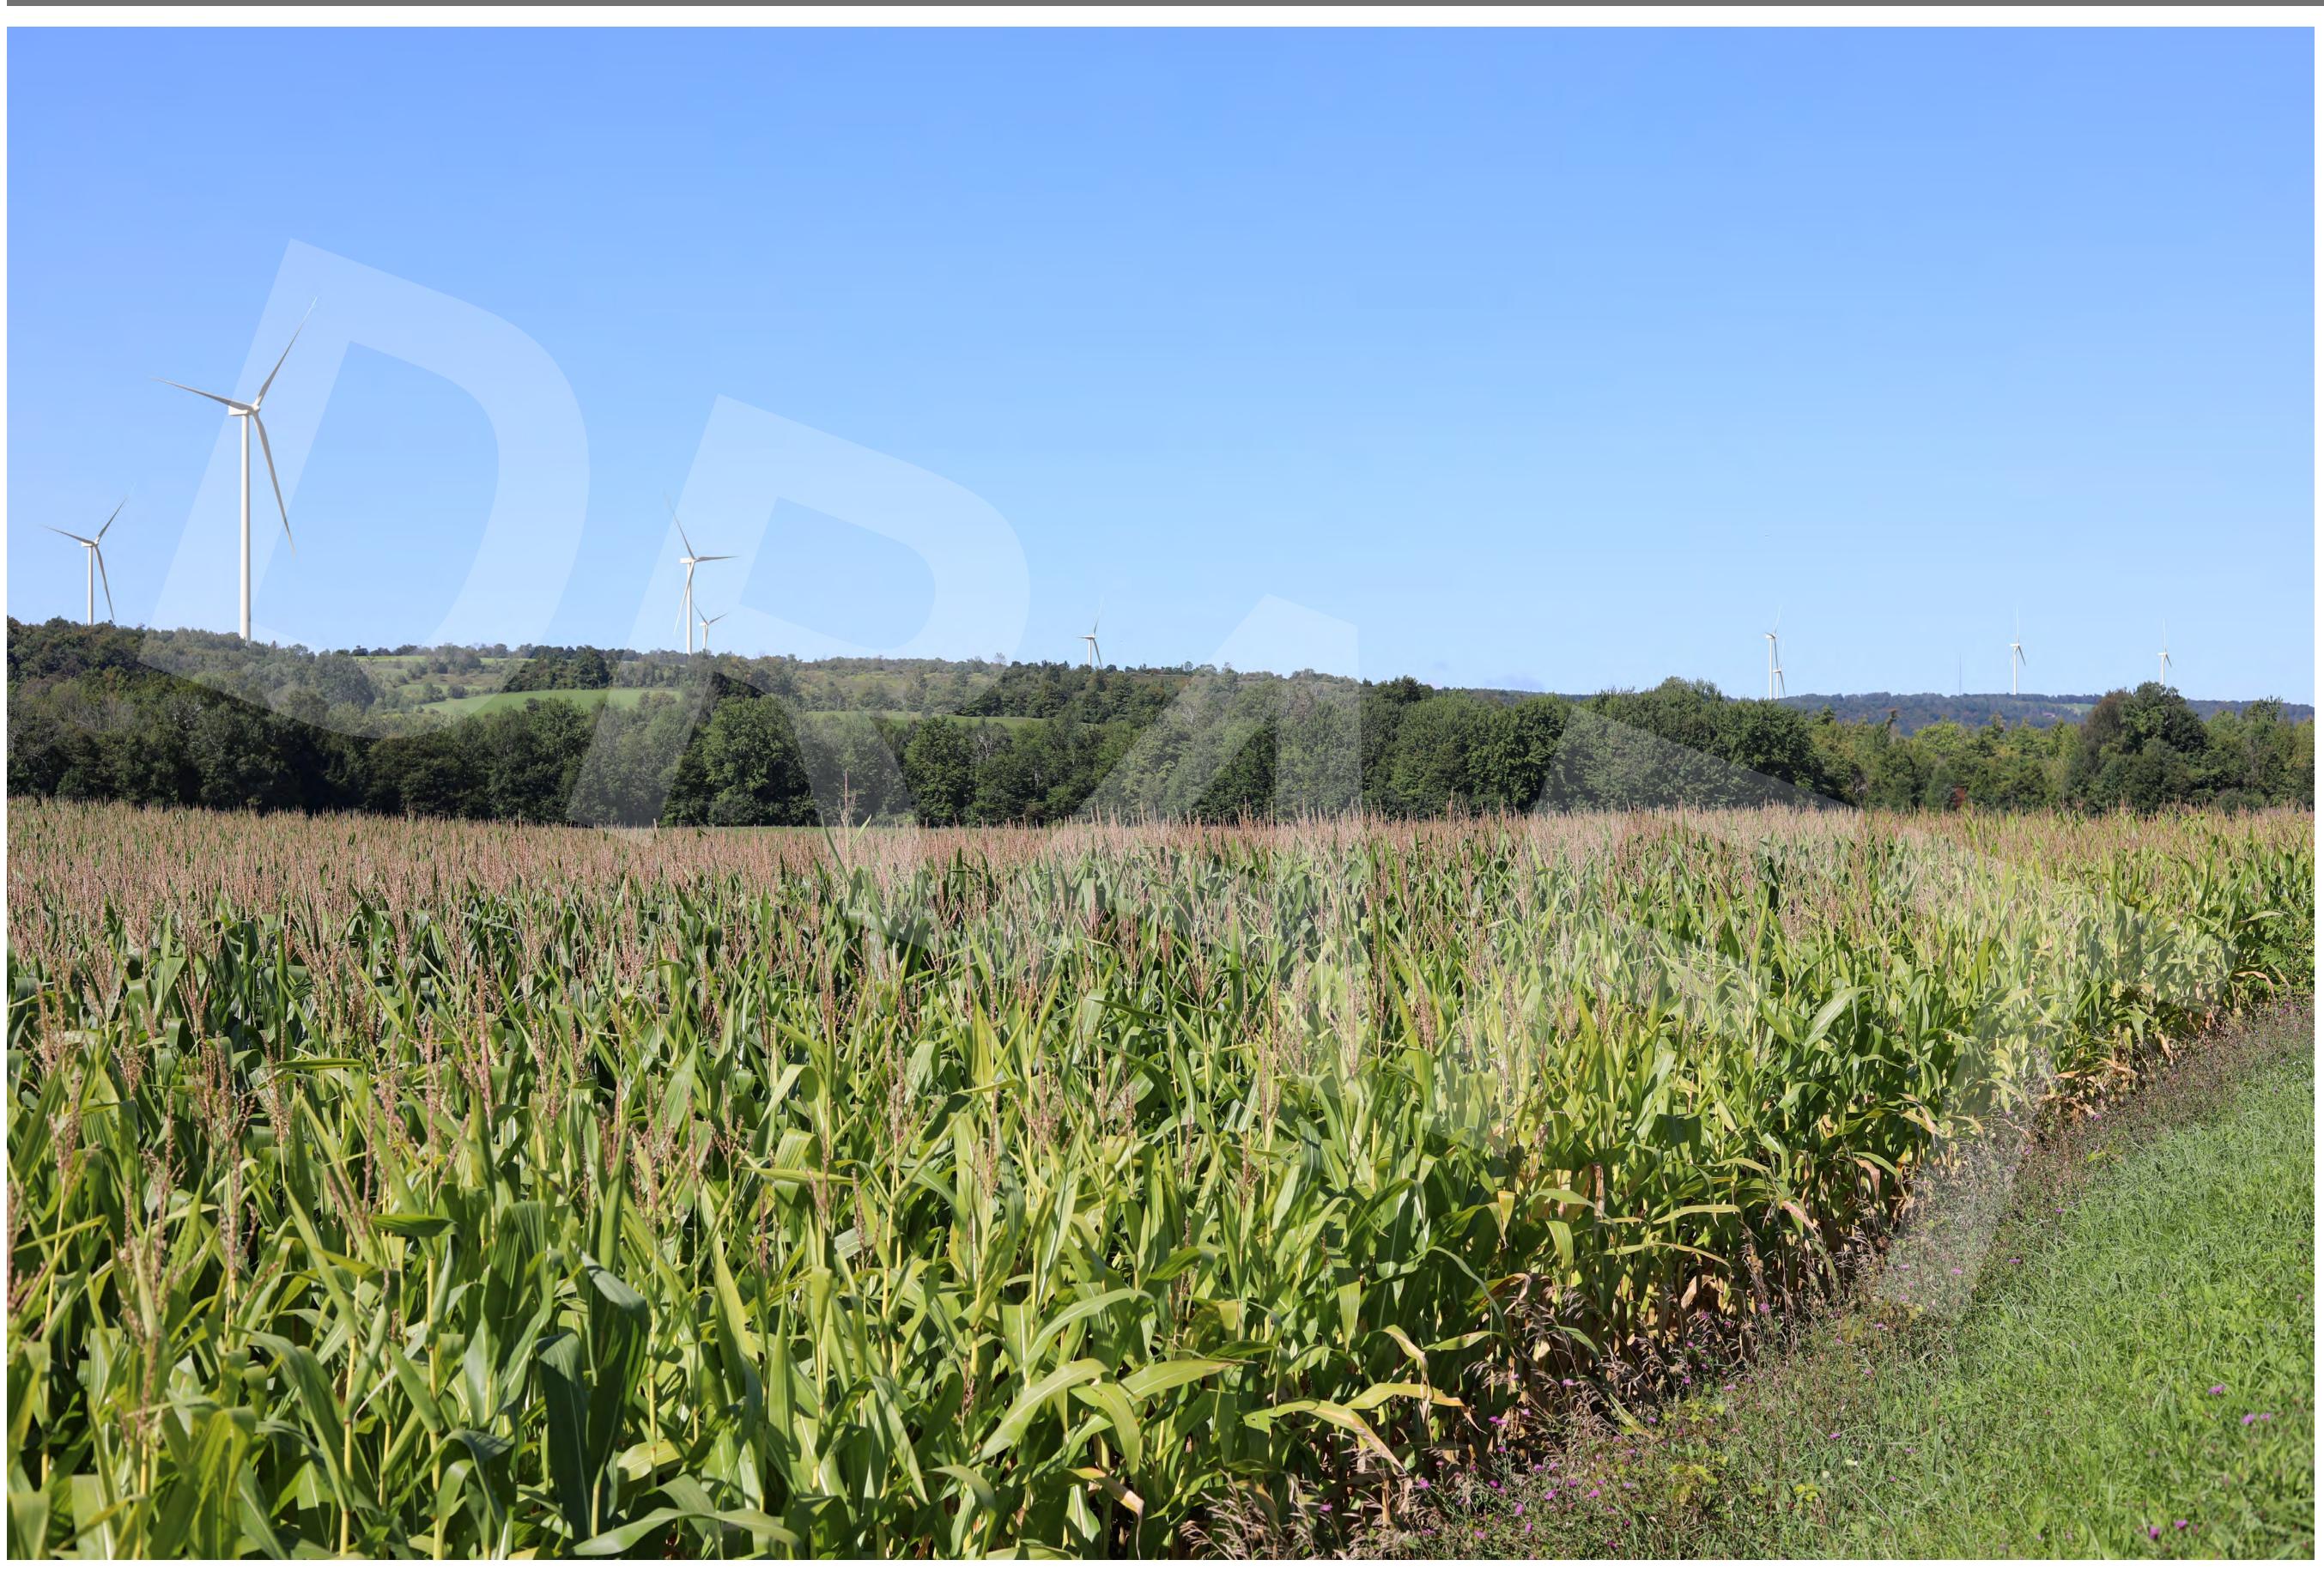

## **Location of Photosimulation:** Gill Road, Town of Smithfield

#### VIEWPOINT INFORMATION

| Camera TypeCanon EOS 5D Mark IV                |
|------------------------------------------------|
| Viewpoint Location42.94291° N, 75.66677° W     |
| Photograph View Direction West                 |
| Distance to Nearest Project Component 1.0 Mile |
| Time of Photograph10:43 AM                     |
| Date Photograph TakenAugust 31, 2023           |

#### CONTEXT MAP

LOCATION MAP

ORIGINAL PHOTOGRAPH

Hoffman Falls Wind Project Towns of Eaton, Fenner, Nelson, and Smithfield, Madiosn County, New York

EDR.